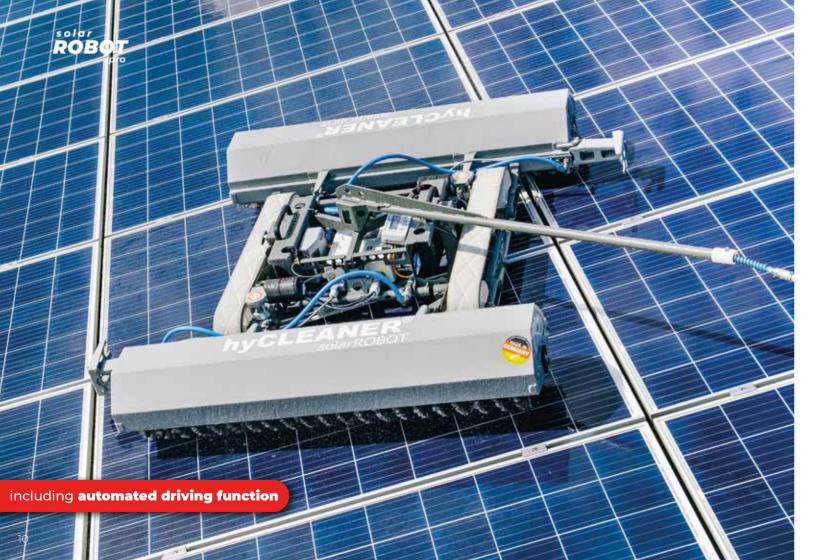

## hyCLEANER® solarROBOT pro

Ground-mounted-PV-systems and roof-mounted installations

The **solarROBOT pro** is the specialist for cleaning of ground-mounted PV systems and roof-mounted installations. In just a few steps, the machine is mounted and ready for use without the need of any tools. The integrated automated driving function with lane keeping system and speed control, allows the machine to drive independently over the panels. Safety first: Thanks to the standard edge detection system with fall protection sensors, the machine stops automatically when it reaches the edge of the solar panel.